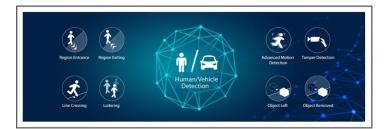

#### 0.005Lux Ultra Low-light

The starlight camera is able to deliver high detailed color images even in low light environment reaching 0.005Lux(Color) or 0Lux(B/W), and near infrared light environments without any supplementary lighting.