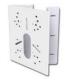

### Accessories Support

A01 Pole Mount

Weight: 720g

Dimensions: 170\*51.5\*152.6mm

A03 External Corner Bracket

Weight: 900g

Dimensions: 170\*152.5\*76.3mm

A71 Wall Mount

Weight: 530g

Dimensions: 162\*124\*78 mm