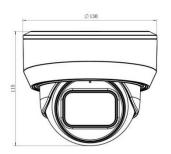

| 780g                                                                                                                                                                        |                                   |  |
|                          | Dimensions                 | Ф130mmX115mm                                                                                                                                                                |                                   |  |
|                          | Warranty                   | 3/5 Years                                                                                                                                                                   |                                   |  |



### Structure Diagrams









Units: mm

### Accessories Support

A01 Pole Mount

Weight: 720g

Dimensions: 170\*51.5\*152.6mm



A03 External Corner Bracket

Weight: 900g

Dimensions: 170\*152.5\*76.3mm



A71 Wall Mount

Weight: 530g

Dimensions: 162\*124\*78 mm