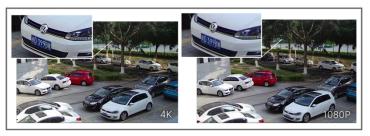

### 4K Video Viewing Experience

The camera performs well in catching detailed image with 4K HD resolution regardless of the moving speed.

|           |                       | MS-C2975-(R)FPD                                                                                                                                                                                             | MS-C4575-FPD                                                                                                             |  |
|-----------|-----------------------|-------------------------------------------------------------------------------------------------------------------------------------------------------------------------------------------------------------|--------------------------------------------------------------------------------------------------------------------------|--|
| Camera    | Model                 | (2MP)                                                                                                                                                                                                       | (4MP)                                                                                                                    |  |
|           | Image Sensor          | 1/2.8" Progressive Scan CMOS                                                                                                                                                                                |                                                                                                                          |  |
|           | Min. Illumination     | Color: 0.005Lux@F1.4<br>B/W: 0Lux with IR on                                                                                                                                                                |                                                                                                                          |  |
|           | WDR                   | 120dB Super WDR                                                                                                                                                                                             |                                                                                                                          |  |
|           | Shutter Time          | 1/100000s~1s                                                                                                                                                                                                |                                                                                                                          |  |
|           | IR Distance           | Up to 50m                                                                                                                                                                                                   |                                                                                                                          |  |
|           | Day/Night Mode        | Day/Night/Auto/Customize/Schedule                                                                                                                                                                           |                                                                                                                          |  |
|           | S/N                   | >55dB                                                                                                                                                                                                       |                                                                                                                          |  |
| Lens      | Lens                  | Motorized 2.7~13.5mm/7~22mm@F1.4                                                                                                                                                                            |                                                                                                                          |  |
|           | Field of View         | H111°~H34°/D130°~D39°/<br>V60°~V19°(2.7~13.5mm)<br>H42°~H17°/D48°~D19°/<br>V24°~V9°(7~22mm)                                                                                                                 | H97°~H28°/D110°~D32°/<br>V55°~V16°(2.7~13.5mm)<br>H39°~H16°/D45°~D20°/<br>V22°~V9°(7~22mm)                               |  |
|           | Mount                 | Ф14                                                                                                                                                                                                         |                                                                                                                          |  |
|           | Focus Control         | Auto/Manual                                                                                                                                                                                                 |                                                                                                                          |  |
|           | Max. Image Resolution | 1920x1080                                                                                                                                                                                                   | 2688x1520                                                                                                                |  |
| Video     | Primary Stream        | 60Hz: <b>60fps@(1920x1080)(Optional for R Series),</b> 30fps@(1920x1080, 1280x960, 1280x720, 704x576) 50Hz: <b>50fps@(1920x1080)(Optional for R Series),</b> 25fps@(1920x1080, 1280x960, 1280x720, 704x576) | 60Hz: 30fps@(2688x1520, 2304x1296, 1920x1080,<br>1280x720)<br>50Hz: 25fps@(2688x1520, 2304x1296, 1920x1080,<br>1280x720) |  |
|           | Secondary Stream      | 60Hz: 30fps@(704x576, 640x480, 640x360, 352x288)<br>50Hz: 25fps@(704x576, 640x480, 640x360, 352x288)                                                                                                        | 60Hz: 30fps@(1280x720, 704x576, 640x480)<br>50Hz: 25fps@(1280x720, 704x576, 640x480)                                     |  |
|           | Tertiary Stream       | 60Hz: 30fps@(1280x720, 704x576, 640x480, 640x360,<br>352x288)<br>50Hz: 25fps@(1280x720, 704x576, 640x480, 640x360,<br>352x288)                                                                              | 60Hz: 30fps@(1280x720, 704x576, 640x480)<br>50Hz: 25fps@(1280x720, 704x576, 640x480)                                     |  |
|           | Video Compression     | H.265+/H.265(HEVC)/H.264+/H.264/MJPEG                                                                                                                                                                       |                                                                                                                          |  |
|           | Video Bit Rate        | 16Kbps~16Mbps(CBR/VBR Adjustable)                                                                                                                                                                           |                                                                                                                          |  |
|           | Privacy Masking       | Up to 4 areas                                                                                                                                                                                               |                                                                                                                          |  |
|           | ROI                   | Up to 8 areas                                                                                                                                                                                               |                                                                                                                          |  |
|           | Image Setting         | Brightness/Contrast/Saturation/Sharpness                                                                                                                                                                    |                                                                                                                          |  |
| Interface | Ethernet              | 1*RJ45 10M/100M Ethernet Port                                                                                                                                                                               |                                                                                                                          |  |
|           | Audio I/O             | Built-in Microphone; 1/1 (Multi-interface Version)                                                                                                                                                          |                                                                                                                          |  |
|           | Alarm I/O             | 1/1 (Multi-interface Version)                                                                                                                                                                               |                                                                                                                          |  |