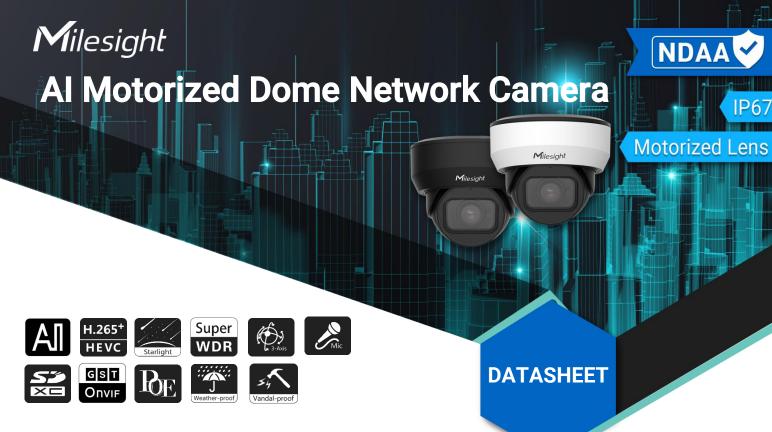

#### Al Video Analytics

The AI Camera Series can intelligently filter objects to focus on human and vehicle detection in multiple events such as Region Entrance, Region Exiting, Loitering, Advanced Motion Detection, etc.