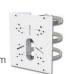

### Accessories Support

A01 Pole Mount

Weight: 720g

Dimensions: 170\*51.5\*152.6mm

A03 External Corner Bracket

Weight: 900g

Dimensions: 170\*152.5\*76.3mm

A71 Wall Mount