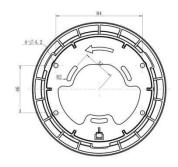

| 780g                                                                                                                                                                        |                                   |  |
|                          | Dimensions                 | Ф130mmX115mm                                                                                                                                                                |                                   |  |
|                          | Warranty                   | 3/5 Years                                                                                                                                                                   |                                   |  |



### Structure Diagrams









Units: mm

### Accessories Support

A01 Pole Mount

Weight: 720g

Dimensions: 170\*51.5\*152.6mm



A03 External Corner Bracket

Weight: 900g

Dimensions: 170\*152.5\*76.3mm



A71 Wall Mount

Weight: 530g

Dimensions: 162\*124\*78 mm