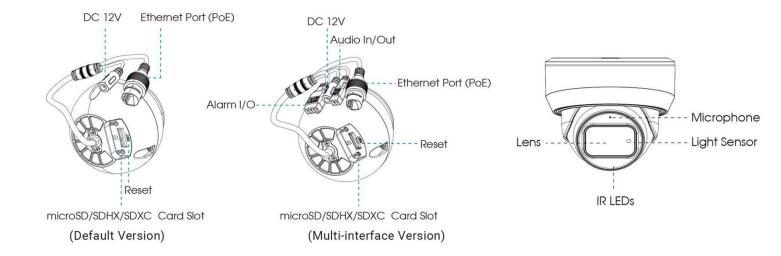

### 4K Video Viewing Experience

The camera performs well in catching detailed image with 4K HD resolution regardless of the moving speed.

|           |                       | MS-C2975-(R)FPD                                                                                                                                                                                             | MS-C4575-FPD                                                                                                             |  |
|-----------|-----------------------|-------------------------------------------------------------------------------------------------------------------------------------------------------------------------------------------------------------|--------------------------------------------------------------------------------------------------------------------------|--|
| Camera    | Model                 | (2MP)                                                                                                                                                                                                       | (4MP)                                                                                                                    |  |
|           | Image Sensor          | 1/2.8" Progressive Scan CMOS                                                                                                                                                                                |                                                                                                                          |  |
|           | Min. Illumination     | Color: 0.005Lux@F1.4<br>B/W: 0Lux with IR on                                                                                                                                                                |                                                                                                                          |  |
|           | WDR                   | 120dB Super WDR                                                                                                                                                                                             |                                                                                                                          |  |
|           | Shutter Time          | 1/100000s~1s                                                                                                                                                                                                |                                                                                                                          |  |
|           | IR Distance           | Up to 50m                                                                                                                                                                                                   |                                                                                                                          |  |
|           | Day/Night Mode        | Day/Night/Auto/Customize/Schedule                                                                                                                                                                           |                                                                                                                          |  |
|           | S/N                   | >55dB                                                                                                                                                                                                       |                                                                                                                          |  |
| Lens      | Lens                  | Motorized 2.7~13.5mm/7~22mm@F1.4                                                                                                                                                                            |                                                                                                                          |  |
|           | Field of View         | H111°~H34°/D130°~D39°/<br>V60°~V19°(2.7~13.5mm)<br>H42°~H17°/D48°~D19°/<br>V24°~V9°(7~22mm)                                                                                                                 | H97°~H28°/D110°~D32°/<br>V55°~V16°(2.7~13.5mm)<br>H39°~H16°/D45°~D20°/<br>V22°~V9°(7~22mm)                               |  |
|           | Mount                 | Ф14                                                                                                                                                                                                         |                                                                                                                          |  |
|           | Focus Control         | Auto/Manual                                                                                                                                                                                                 |                                                                                                                          |  |
|           | Max. Image Resolution | 1920x1080                                                                                                                                                                                                   | 2688x1520                                                                                                                |  |
| Video     | Primary Stream        | 60Hz: <b>60fps@(1920x1080)(Optional for R Series),</b> 30fps@(1920x1080, 1280x960, 1280x720, 704x576) 50Hz: <b>50fps@(1920x1080)(Optional for R Series),</b> 25fps@(1920x1080, 1280x960, 1280x720, 704x576) | 60Hz: 30fps@(2688x1520, 2304x1296, 1920x1080,<br>1280x720)<br>50Hz: 25fps@(2688x1520, 2304x1296, 1920x1080,<br>1280x720) |  |
|           | Secondary Stream      | 60Hz: 30fps@(704x576, 640x480, 640x360, 352x288)<br>50Hz: 25fps@(704x576, 640x480, 640x360, 352x288)                                                                                                        | 60Hz: 30fps@(1280x720, 704x576, 640x480)<br>50Hz: 25fps@(1280x720, 704x576, 640x480)                                     |  |
|           | Tertiary Stream       | 60Hz: 30fps@(1280x720, 704x576, 640x480, 640x360,<br>352x288)<br>50Hz: 25fps@(1280x720, 704x576, 640x480, 640x360,<br>352x288)                                                                              | 60Hz: 30fps@(1280x720, 704x576, 640x480)<br>50Hz: 25fps@(1280x720, 704x576, 640x480)                                     |  |
|           | Video Compression     | H.265+/H.265(HEVC)/H.264+/H.264/MJPEG                                                                                                                                                                       |                                                                                                                          |  |
|           | Video Bit Rate        | 16Kbps~16Mbps(CBR/VBR Adjustable)                                                                                                                                                                           |                                                                                                                          |  |
|           | Privacy Masking       | Up to 4 areas                                                                                                                                                                                               |                                                                                                                          |  |
|           | ROI                   | Up to 8 areas                                                                                                                                                                                               |                                                                                                                          |  |
|           | Image Setting         | Brightness/Contrast/Saturation/Sharpness                                                                                                                                                                    |                                                                                                                          |  |
| Interface | Ethernet              | 1*RJ45 10M/100M Ethernet Port                                                                                                                                                                               |                                                                                                                          |  |
|           | Audio I/O             | Built-in Microphone; 1/1 (Multi-interface Version)                                                                                                                                                          |                                                                                                                          |  |
|           | Alarm I/O             | 1/1 (Multi-interface Version)                                                                                                                                                                               |                                                                                                                          |  |

|           | Model                 | MS-C5375-FPD<br>(5MP)                                                                                                                                          | MS-C8175-(S)FPD<br>(4K)                                                                                                                                   |  |
|-----------|-----------------------|----------------------------------------------------------------------------------------------------------------------------------------------------------------|-----------------------------------------------------------------------------------------------------------------------------------------------------------|--|
|           | Image Sensor          | 1/2.8" Progressive Scan CMOS                                                                                                                                   |                                                                                                                                                           |  |
|           | Min. Illumination     | Color: 0.008Lux@F1.4<br>B/W: 0Lux with IR on                                                                                                                   | Color: 0.012Lux@F1.4<br>B/W: 0Lux with IR on                                                                                                              |  |
| Camera    | WDR                   | 120dB Super WDR                                                                                                                                                |                                                                                                                                                           |  |
|           | Shutter Time          | 1/100000s~1s                                                                                                                                                   |                                                                                                                                                           |  |
|           | IR Distance           | Up to 50m                                                                                                                                                      |                                                                                                                                                           |  |
|           | Day/Night Mode        | Day/Night/Auto/Customize/Schedule                                                                                                                              |                                                                                                                                                           |  |
|           | S/N                   | >55dB                                                                                                                                                          |                                                                                                                                                           |  |
| Lens      | Lens                  | Motorized 2.7~13.5mm/7~22mm@F1.4                                                                                                                               |                                                                                                                                                           |  |
|           | Field of View         | H99°~H31°/D124°~D38°/<br>V72°~V23°(2.7~13.5mm)<br>H37°~H15°/D46°~D19°/<br>V28°~V11°(7~22mm)                                                                    | H107°~H33°/D125°~D37°<br>/V58°~V18°                                                                                                                       |  |
|           | Mount                 | Φ14                                                                                                                                                            |                                                                                                                                                           |  |
|           | Focus Control         | Auto/Manual                                                                                                                                                    |                                                                                                                                                           |  |
|           | Iris Control          | -                                                                                                                                                              |                                                                                                                                                           |  |
| Video     | Max. Image Resolution | 2592x1944                                                                                                                                                      | 3840x2160                                                                                                                                                 |  |
|           | Primary Stream        | 60Hz: 30fps@(2592x1944, 2048x1536, 1920x1080,<br>1280x960, 1280x720, 704x576)<br>50Hz: 25fps@(2592x1944, 2048x1536, 1920x1080,<br>1280x960, 1280x720, 704x576) | 60Hz/50Hz: 30fps@(3840x2160, 3072x2048, 2592x1944, 2592x1520, 2048x1536, 1920x1080, 1280x960, 1280x720, 704x576), 20fps(3840x2160)(Optional for S Series) |  |
|           | Secondary Stream      | 60Hz: 30fps@(704x576, 640x480, 640x360, 352x288)<br>50Hz: 25fps@(704x576, 640x480, 640x360, 352x288)                                                           |                                                                                                                                                           |  |
|           | Tertiary Stream       | 60Hz: 30fps@(1280x720, 704x576, 640x480, 640x360, 352x288)<br>50Hz: 25fps@(1280x720, 704x576, 640x480, 640x360, 352x288)                                       |                                                                                                                                                           |  |
|           | Video Compression     | H.265*/H.265(HEVC)/H.264*/H.264/MJPEG                                                                                                                          |                                                                                                                                                           |  |
|           | Video Bit Rate        | 16Kbps~16Mbps(CBR/VBR Adjustable)                                                                                                                              |                                                                                                                                                           |  |
|           | Privacy Masking       | Up to 4 areas                                                                                                                                                  |                                                                                                                                                           |  |
|           | ROI                   | Up to 8 areas                                                                                                                                                  |                                                                                                                                                           |  |
|           | Image Setting         | Brightness/Contrast/Saturation/Sharpness                                                                                                                       |                                                                                                                                                           |  |
| Interface | Ethernet              | 1*RJ45 10M/100M Ethernet Port                                                                                                                                  |                                                                                                                                                           |  |
|           | Audio I/O             | Built-in Microphone; 1/1 (Multi-interface Version)                                                                                                             |                                                                                                                                                           |  |
|           | Alarm I/O             | 1/1 (Multi-interface Version)                                                                                                                                  |                                                                                                                                                           |  |