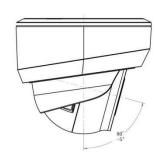

| 780g                                                                                                                                                                        |                                   |  |
|                          | Dimensions                 | Ф130mmX115mm                                                                                                                                                                |                                   |  |
|                          | Warranty                   | 3/5 Years                                                                                                                                                                   |                                   |  |



### Structure Diagrams









Units: mm

### Accessories Support

A01 Pole Mount

Weight: 720g

Dimensions: 170\*51.5\*152.6mm



A03 External Corner Bracket

Weight: 900g

Dimensions: 170\*152.5\*76.3mm



A71 Wall Mount

Weight: 530g

Dimensions: 162\*124\*78 mm