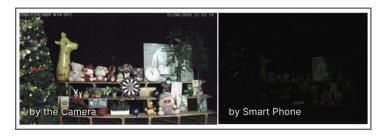

#### 120dB Super WDR

Sensor-based WDR technology allows the camera to record greater scene details with true color reproduction even under the extreme back light and high contrast conditions. The ratio that the brightest light signal values divided by the darkest light signal values is up to 120dB.