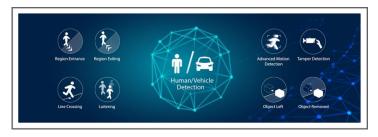

#### Al Video Analytics

The AI Camera Series can intelligently filter objects to focus on human and vehicle detection in multiple events such as Region Entrance, Region Exiting, Loitering, Advanced Motion Detection, etc.