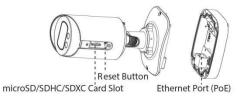

### Structure Diagrams

### Cable Out Version

Reset Button microSD/SDHC/SDXC Card Slot

Ethernet Port (PoE)