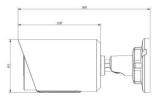

### Structure Diagrams

### **Junction Box Version**

# AI Color<sup>+</sup> Vandal-proof Mini Bullet Network Camera

| <b>M</b> ilesight | • |
|-------------------|---|
|                   |   |

| Interface                | Ethernet                     | 1*RJ45 10M/100M Ethernet Port                                                                                                                                                 |                                      |                                      |  |
|--------------------------|------------------------------|-------------------------------------------------------------------------------------------------------------------------------------------------------------------------------|--------------------------------------|--------------------------------------|--|
| Network                  | Network Storage              | NAS(Support NFS, SMB/CIFS), ANR                                                                                                                                               |                                      |                                      |  |
|                          | Protocol                     | IPv4/IPv6, ARP, TCP, UDP, RTCP, RTP, RTSP, RTMP, HTTP, HTTPS, DNS, DDNS, DHCP, FTP, NTP, SMTP, SNMP, UPnP,<br>Bonjour, SIP, PPPoE, VLAN, 802.1x, QoS, IGMP, ICMP, SSL,TLS 1.2 |                                      |                                      |  |
| Intelligent<br>Analytics | Video Analysis               | Region Entrance, Region Exiting, Advanced Motion Detection, Tamper Detection,<br>Line Crossing, Loitering, Object Left, Object Removed                                        |                                      |                                      |  |
|                          | People Counting<br>&Report   | Count the number of people entering or exiting,<br>up to 4 detection areas for regional people counting                                                                       |                                      |                                      |  |
| System                   | Storage<br>Advanced Function | Support microSD/SDHC/SDXC Card Local Storage, up to 1TB<br>BLC, HLC, 2D DNR, 3D DNR, Defog, AWB,<br>IP Address Filtering, AGC, Anti-flicker, Corridor Mode, Deblur            |                                      |                                      |  |
|                          | SIP/VoIP Support             | Yes, Voice & Video-over-IP                                                                                                                                                    |                                      |                                      |  |
|                          | Event Trigger                | Motion Detection, Network Disconnection, etc.                                                                                                                                 |                                      |                                      |  |
|                          | Event Action                 | FTP Upload, SMTP Upload, SD Card Record, SIP Phone, HTTP Notification, etc.                                                                                                   |                                      |                                      |  |
|                          | System Compatibility         | ONVIF Profile G & S & T, API                                                                                                                                                  |                                      |                                      |  |
|                          | Working Temperature          | -40°C ~60°C                                                                                                                                                                   |                                      |                                      |  |
|                          | Working Humidity             | 0~90%(Non-condensing)                                                                                                                                                         |                                      |                                      |  |
|                          | Power Supply                 | PoE (802.3af)                                                                                                                                                                 |                                      |                                      |  |
| General                  | Power Consumption            | 3W MAX<br>5W MAX (With White LED on)                                                                                                                                          | 3W MAX<br>5W MAX (With White LED on) | 4W MAX<br>6W MAX (With White LED on) |  |
|                          | Weather Proof                | Up to IP67-rated for Weather-resistant Performance                                                                                                                            |                                      |                                      |  |
|                          | Housing                      | Vandal-proof IK10-rated Metal Housing                                                                                                                                         |                                      |                                      |  |
|                          | Weight                       | 610g (Junction Box Version) / 450g (Cable Out Version)                                                                                                                        |                                      |                                      |  |
|                          | Dimensions                   | 97mmX74mmX180mm (Junction Box Version) / 64mmX64mmX160mm (Cable Out Version)                                                                                                  |                                      |                                      |  |
|                          | Warranty                     | 3/5 Years                                                                                                                                                                     |                                      |                                      |  |