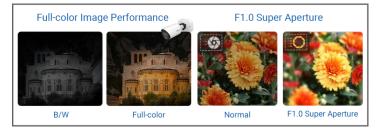

#### Full-color Image Performance & F1.0 Super Aperture

Combined with White LED, the Color+ camera delivers colorful images in the dark or at night for the majority of monitoring scenarios. The design of warm light lamp helps to avoid glare for a better user experience.

Large aperture (F1.0) allows more light passes through to the sensor, giving a better low illuminance and high image definition.