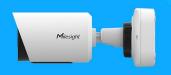

# Al Color+ Vandal-proof Mini Bullet Network Camera

## Al Color<sup>+</sup> Vandal-proof Mini Bullet Network Camera

|        | Model                 | MS-C2964-(R)UPD<br>(2MP)                                                                                                                                                                                                                       | MS-C5364-UPD<br>(5MP)                                                                                                                                                | MS-C8164-UPD<br>(4K)                                                                                                      |  |  |
|--------|-----------------------|------------------------------------------------------------------------------------------------------------------------------------------------------------------------------------------------------------------------------------------------|----------------------------------------------------------------------------------------------------------------------------------------------------------------------|---------------------------------------------------------------------------------------------------------------------------|--|--|
|        | Image Sensor          | 1/2.8" Progressive Scan CMOS                                                                                                                                                                                                                   |                                                                                                                                                                      |                                                                                                                           |  |  |
|        | Min. Illumination     | Color: 0.001Lux@F1.0<br>0Lux with White LED on                                                                                                                                                                                                 | Color: 0.002Lux@F1.0<br>0Lux with White LED on                                                                                                                       | Color: 0.005Lux@F1.0<br>0Lux with White LED on                                                                            |  |  |
|        | WDR                   | 120dB Super WDR                                                                                                                                                                                                                                |                                                                                                                                                                      |                                                                                                                           |  |  |
| Camera | Lens                  | 2.8mm/4mm@F1.0                                                                                                                                                                                                                                 |                                                                                                                                                                      |                                                                                                                           |  |  |
|        | Mount                 | M12                                                                                                                                                                                                                                            |                                                                                                                                                                      |                                                                                                                           |  |  |
|        | Field of View         | H109°/D125°/V61°(2.8mm)<br>H87°/D100°/V49°(4mm)                                                                                                                                                                                                | H104°/D129°/V78°(2.8mm)<br>H81°/D100°/V61°(4mm)                                                                                                                      | H108°/D125°/V60°(2.8mm)<br>H87°/D101°/V49°(4mm)                                                                           |  |  |
|        | Shutter Time          | 1/10000s~1s                                                                                                                                                                                                                                    |                                                                                                                                                                      |                                                                                                                           |  |  |
|        | Illumination Distance | Up to 30m                                                                                                                                                                                                                                      |                                                                                                                                                                      |                                                                                                                           |  |  |
|        | S/N                   | >55dB                                                                                                                                                                                                                                          |                                                                                                                                                                      |                                                                                                                           |  |  |
| Video  | Max.Image Resolution  | 1920x1080                                                                                                                                                                                                                                      | 2592x1944                                                                                                                                                            | 3840x2160                                                                                                                 |  |  |
|        | Primary Stream        | 60Hz:<br><b>60fps@(1920x1080)(Optional for</b><br><b>R Series),</b> 30fps@(1920x1080,<br>1280x960, 1280x720, 704x576)<br>50Hz:<br><b>50fps@(1920x1080)(Optional for</b><br><b>R Series),</b> 25fps@(1920x1080,<br>1280x960, 1280x720, 704x576) | 60Hz: 30fps@(2592x1944,<br>2048x1536, 1920x1080, 1280x960,<br>1280x720, 704x576)<br>50Hz: 25fps@(2592x1944,<br>2048x1536, 1920x1080, 1280x960,<br>1280x720, 704x576) | 60Hz/50Hz: 30fps@(3840x2160,<br>3072x2048, 2592x1944, 2592x1520,<br>2048x1536, 1920x1080, 1280x960,<br>1280x720, 704x576) |  |  |
|        | Secondary Stream      | 60Hz: 30fps@(704x576, 640x480, 640x360, 352x288)<br>50Hz: 25fps@(704x576, 640x480, 640x360, 352x288)                                                                                                                                           |                                                                                                                                                                      |                                                                                                                           |  |  |
|        | Tertiary Stream       | 60Hz: 30fps@(1280x720, 704x576, 640x480, 640x360, 352x288)<br>50Hz: 25fps@(1280x720, 704x576, 640x480, 640x360, 352x288)                                                                                                                       |                                                                                                                                                                      |                                                                                                                           |  |  |
|        | Video Compression     | H.265 <sup>+</sup> /H.265(HEVC)/H.264 <sup>+</sup> /H.264/MJPEG                                                                                                                                                                                |                                                                                                                                                                      |                                                                                                                           |  |  |
|        | Video Bit Rate        | 16Kbps~16Mbps(CBR/VBR Adjustable)                                                                                                                                                                                                              |                                                                                                                                                                      |                                                                                                                           |  |  |
|        | Privacy Masking       | Up to 4 areas                                                                                                                                                                                                                                  |                                                                                                                                                                      |                                                                                                                           |  |  |
|        | ROI                   | Up to 8 areas                                                                                                                                                                                                                                  |                                                                                                                                                                      |                                                                                                                           |  |  |
|        | Image Setting         | Brightness/Contrast/Saturation/Sharpness                                                                                                                                                                                                       |                                                                                                                                                                      |                                                                                                                           |  |  |