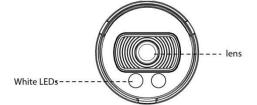

#### Full-color Image Performance & F1.0 Super Aperture

Combined with White LED, the Color+ camera delivers colorful images in the dark or at night for the majority of monitoring scenarios. The design of warm light lamp helps to avoid glare for a better user experience.