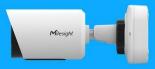

# Al Color+ Vandal-proof Mini Bullet Network Camera

## Al Color<sup>+</sup> Vandal-proof Mini Bullet Network Camera

|        | Model                 | MS-C2964-(R)UPD<br>(2MP)                                                                                                                                                                                                                       | MS-C5364-UPD<br>(5MP)                                                                                                                                                | MS-C8164-UPD<br>(4K)                                                                                                      |  |  |
|--------|-----------------------|------------------------------------------------------------------------------------------------------------------------------------------------------------------------------------------------------------------------------------------------|----------------------------------------------------------------------------------------------------------------------------------------------------------------------|---------------------------------------------------------------------------------------------------------------------------|--|--|
|        | Image Sensor          | 1/2.8" Progressive Scan CMOS                                                                                                                                                                                                                   |                                                                                                                                                                      |                                                                                                                           |  |  |
|        | Min. Illumination     | Color: 0.001Lux@F1.0<br>0Lux with White LED on                                                                                                                                                                                                 | Color: 0.002Lux@F1.0<br>0Lux with White LED on                                                                                                                       | Color: 0.005Lux@F1.0<br>0Lux with White LED on                                                                            |  |  |
|        | WDR                   | 120dB Super WDR                                                                                                                                                                                                                                |                                                                                                                                                                      |                                                                                                                           |  |  |
| Camera | Lens                  | 2.8mm/4mm@F1.0                                                                                                                                                                                                                                 |                                                                                                                                                                      |                                                                                                                           |  |  |
|        | Mount                 | M12                                                                                                                                                                                                                                            |                                                                                                                                                                      |                                                                                                                           |  |  |
|        | Field of View         | H109°/D125°/V61°(2.8mm)<br>H87°/D100°/V49°(4mm)                                                                                                                                                                                                | H104°/D129°/V78°(2.8mm)<br>H81°/D100°/V61°(4mm)                                                                                                                      | H108°/D125°/V60°(2.8mm)<br>H87°/D101°/V49°(4mm)                                                                           |  |  |
|        | Shutter Time          | 1/10000s~1s                                                                                                                                                                                                                                    |                                                                                                                                                                      |                                                                                                                           |  |  |
|        | Illumination Distance | Up to 30m                                                                                                                                                                                                                                      |                                                                                                                                                                      |                                                                                                                           |  |  |
|        | S/N                   | >55dB                                                                                                                                                                                                                                          |                                                                                                                                                                      |                                                                                                                           |  |  |
| Video  | Max.Image Resolution  | 1920x1080                                                                                                                                                                                                                                      | 2592x1944                                                                                                                                                            | 3840x2160                                                                                                                 |  |  |
|        | Primary Stream        | 60Hz:<br><b>60fps@(1920x1080)(Optional for</b><br><b>R Series),</b> 30fps@(1920x1080,<br>1280x960, 1280x720, 704x576)<br>50Hz:<br><b>50fps@(1920x1080)(Optional for</b><br><b>R Series),</b> 25fps@(1920x1080,<br>1280x960, 1280x720, 704x576) | 60Hz: 30fps@(2592x1944,<br>2048x1536, 1920x1080, 1280x960,<br>1280x720, 704x576)<br>50Hz: 25fps@(2592x1944,<br>2048x1536, 1920x1080, 1280x960,<br>1280x720, 704x576) | 60Hz/50Hz: 30fps@(3840x2160,<br>3072x2048, 2592x1944, 2592x1520,<br>2048x1536, 1920x1080, 1280x960,<br>1280x720, 704x576) |  |  |
|        | Secondary Stream      | 60Hz: 30fps@(704x576, 640x480, 640x360, 352x288)<br>50Hz: 25fps@(704x576, 640x480, 640x360, 352x288)                                                                                                                                           |                                                                                                                                                                      |                                                                                                                           |  |  |
|        | Tertiary Stream       | 60Hz: 30fps@(1280x720, 704x576, 640x480, 640x360, 352x288)<br>50Hz: 25fps@(1280x720, 704x576, 640x480, 640x360, 352x288)                                                                                                                       |                                                                                                                                                                      |                                                                                                                           |  |  |
|        | Video Compression     | H.265 <sup>+</sup> /H.265(HEVC)/H.264 <sup>+</sup> /H.264/MJPEG                                                                                                                                                                                |                                                                                                                                                                      |                                                                                                                           |  |  |
|        | Video Bit Rate        | 16Kbps~16Mbps(CBR/VBR Adjustable)                                                                                                                                                                                                              |                                                                                                                                                                      |                                                                                                                           |  |  |
|        | Privacy Masking       | Up to 4 areas                                                                                                                                                                                                                                  |                                                                                                                                                                      |                                                                                                                           |  |  |
|        | ROI                   | Up to 8 areas                                                                                                                                                                                                                                  |                                                                                                                                                                      |                                                                                                                           |  |  |
|        | Image Setting         | Brightness/Contrast/Saturation/Sharpness                                                                                                                                                                                                       |                                                                                                                                                                      |                                                                                                                           |  |  |