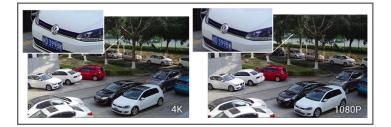

#### 4K Video Viewing Experience

The AI Color+ Network Camera delivers up to 4K resolution (3840\*2160, effectively four times that of Full HD), providing users with ultra-high-definition video viewing experience.