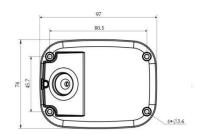

### Structure Diagrams

### Cable Out Version

Reset Button microSD/SDHC/SDXC Card Slot

Ethernet Port (PoE)