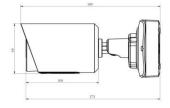

|                                      |                                      |  |
|                          | Dimensions                   | 97mmX74mmX180mm (Junction Box Version) / 64mmX64mmX160mm (Cable Out Version)                                                                                                  |                                      |                                      |  |
|                          | Warranty                     | 3/5 Years                                                                                                                                                                     |                                      |                                      |  |





### Structure Diagrams

### **Junction Box Version**







### Cable Out Version





Reset Button microSD/SDHC/SDXC Card Slot

Ethernet Port (PoE)











### Accessories Support

A01 Pole Mount

Weight: 720g Dimensions: 170\*51.5\*152.6mm



A03 External Corner Bracket

Weight: 900g Dimensions: 170\*152.5\*76.3mm



## Milesight | www.milesight.com

Contact Us: sales@milesight.com support@milesight.com

Add: Building C09, Software ParkPhase III, Xiamen 361024, Fujian, China Tel: +86-592-5922772